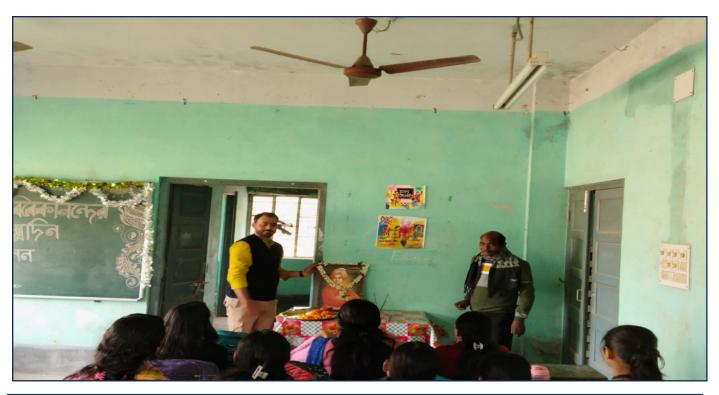

He gave a valuable speech on Swami Vivekananda and explained the importance of Vivekananda in India.

Some students also expressed their gratitude towards the teachers by giving short speeches. Students performed cultural activities like songs, recite etc. on this special occasion.

All students and the teachers enjoyed and appreciated the programme. Finally, sweets were distributed and the event came to an end around 2.30 p.m.