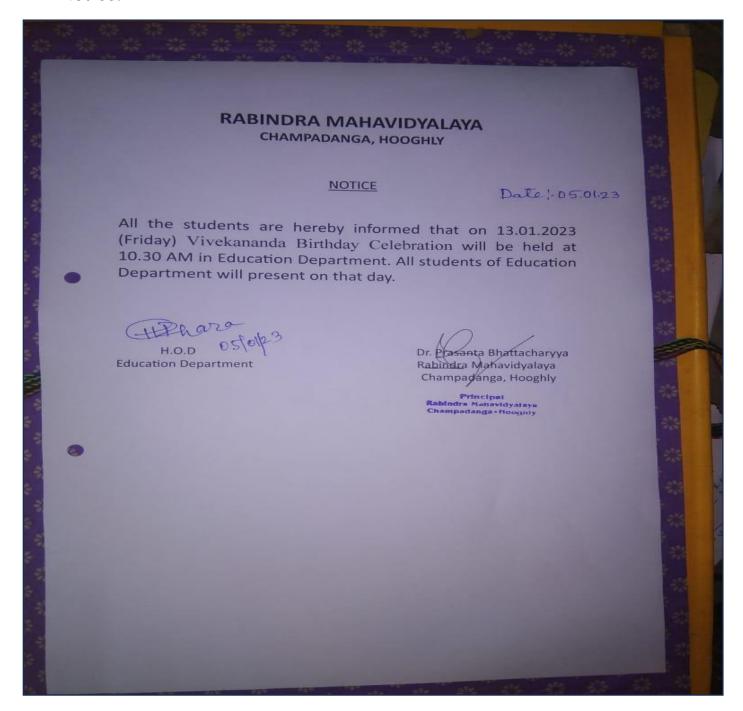

style and his sacrifice of our society in India.

He gave a valuable speech on Swami Vivekananda and explained the importance of Vivekananda in India.

Some students also expressed their gratitude towards the teachers by giving short speeches. Students performed cultural activities like songs, recite etc. on this special occasion.

All students and the teachers enjoyed and appreciated the programme. Finally, sweets were distributed and the event came to an end around 2.30 p.m.

#### **Outcome:**

On 13 January 2023, National Youth Summit will also be organised with an objective to bring diverse cultures of India and integrate them into a united thread of 'Ek Bharat, Shreshtha Bharat', through an immersive and interactive approach.

#### **Picture:**





















#### **Notice:**



## **Students participating list:**

| Rahindra Mahavidyalaya