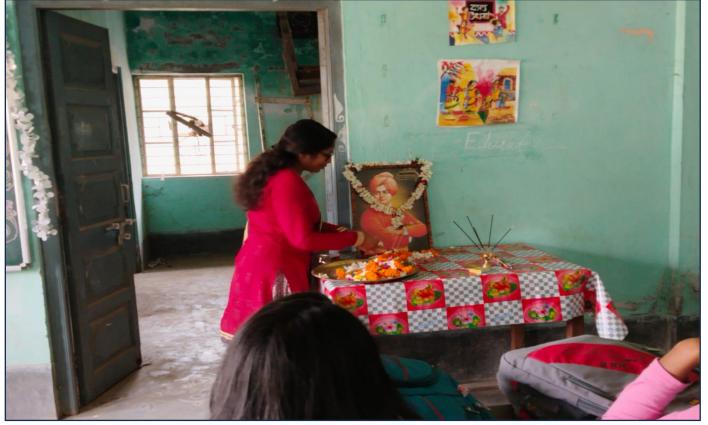

#### **Summary:**

Department of Education celebrated Swami Vivekananda Birth Day on 13rd of January 2023 with great enthusiasm. The whole programme was organised by the students of our Department. The teachers and students gathered in the Education Department to celebrate the Vivekananda Birth Day or National Youth day. The Department Room No H1 was beautifully decorated with flowers, pictures. A warm welcome at the Education Department gate with flowers and pictures.

The programme started at 11 a.m. with a prayer song. Prof. Haripada Dhara, Head of the Department presided over the function. He put a garland on the photograph of <a href="Swami Vivekananda">Swami Vivekananda</a> to pay him homage. Then Prof. Amit Das give a short lecture about the Vivekananda life style and his sacrifice of our society in India.