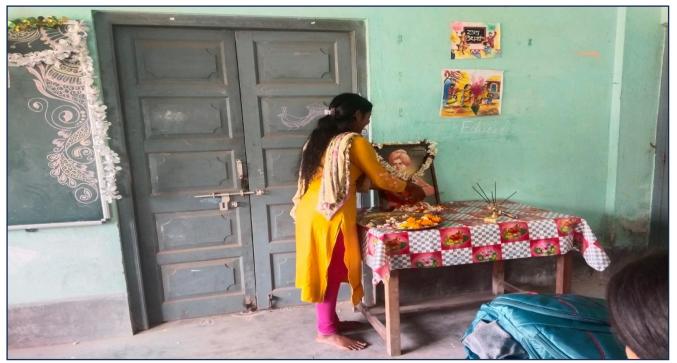

#### **Summary:**

Department of Education celebrated Swami Vivekananda Birth Day on 13rd of January 2023 with great enthusiasm. The whole programme was organised by the students of our Department. The teachers and students gathered in the Education Department to celebrate the Vivekananda Birth Day or National Youth day. The Department Room No H1 was beautifully decorated with flowers, pictures. A warm welcome at the Education Department gate with flowers and pictures.

He gave a valuable speech on Swami Vivekananda and explained the importance of Vivekananda in India.

Some students also expressed their gratitude towards the teachers by giving short speeches. Students performed cultural activities like songs, recite etc. on this special occasion.