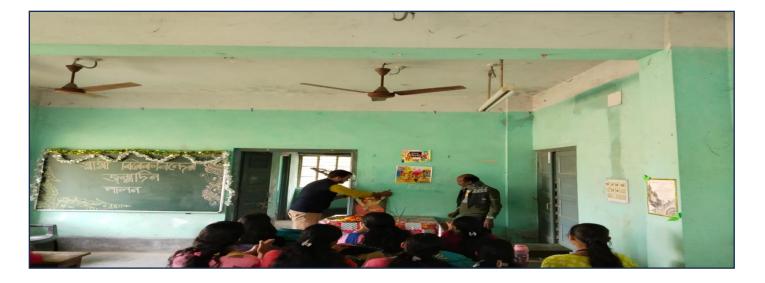

The programme started at 11 a.m. with a prayer song. Prof. Haripada Dhara, Head of the Department presided over the function. He put a garland on the photograph of <a href="Swami Vivekananda">Swami Vivekananda</a> to pay him homage. Then Prof. Amit Das give a short lecture about the Vivekananda life style and his sacrifice of our society in India.

He gave a valuable speech on Swami Vivekananda and explained the importance of Vivekananda in India.

Some students also expressed their gratitude towards the teachers by giving short speeches. Students performed cultural activities like songs, recite etc. on this special occasion.