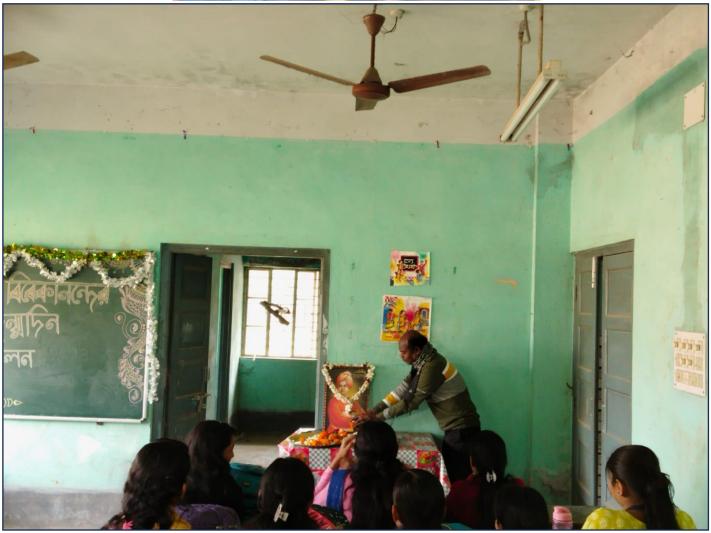

#### **Summary:**

Department of Education celebrated Swami Vivekananda Birth Day on 13rd of January 2023 with great enthusiasm. The whole programme was organised by the students of our Department. The teachers and students gathered in the Education Department to celebrate the Vivekananda Birth Day or National Youth day. The Department Room No H1 was beautifully decorated with flowers, pictures. A warm welcome at the Education Department gate with flowers and pictures.

The programme started at 11 a.m. with a prayer song. Prof. Haripada Dhara, Head of the Department presided over the function. He put a garland on the photograph of <a href="Swami Vivekananda">Swami Vivekananda</a> to pay him homage. Then Prof. Amit Das give a short lecture about the Vivekananda life style and his sacrifice of our society in India.