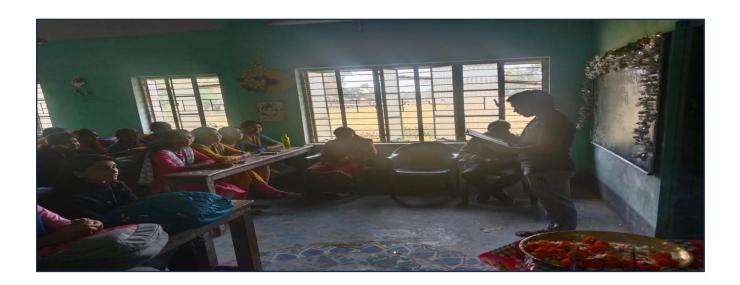

#### **Summary:**

Department of Education celebrated Swami Vivekananda Birth Day on 13rd of January 2023 with great enthusiasm. The whole programme was organised by the students of our Department. The teachers and students gathered in the Education Department to celebrate the Vivekananda Birth Day or National Youth day. The Department Room No H1 was beautifully decorated with flowers, pictures. A warm welcome at the Education Department gate with flowers and pictures.

The programme started at 11 a.m. with a prayer song. Prof. Haripada Dhara, Head of the Department presided over the function. He put a garland on the photograph of <a href="Swami Vivekananda">Swami Vivekananda</a> to pay him homage. Then Prof. Amit Das give a short lecture about the Vivekananda life style and his sacrifice of our society in India.

He gave a valuable speech on Swami Vivekananda and explained the importance of Vivekananda in India.

Some students also expressed their gratitude towards the teachers by giving short speeches. Students performed cultural activities like songs, recite etc. on this special occasion.

#### **Picture:**