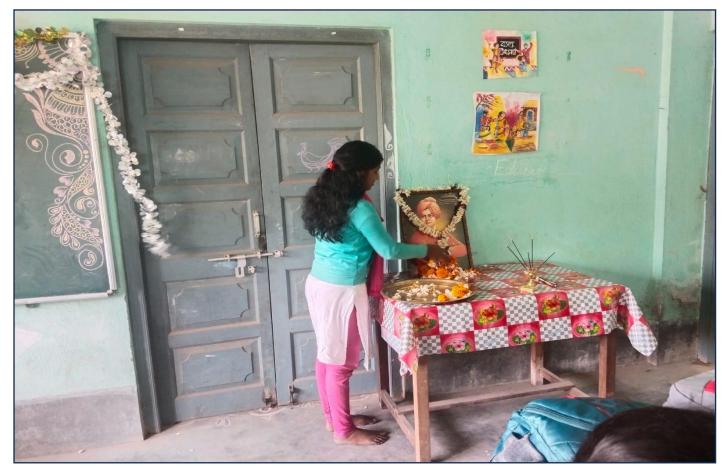

#### **Summary:**

Department of Education celebrated Swami Vivekananda Birth Day on 13rd of January 2023 with great enthusiasm. The whole programme was organised by the students of our Department. The teachers and students gathered in the Education Department to celebrate the Vivekananda Birth Day or National Youth day. The Department Room No H1 was beautifully decorated with flowers, pictures. A warm welcome at the Education Department gate with flowers and pictures.

He gave a valuable speech on Swami Vivekananda and explained the importance of Vivekananda in India.

Some students also expressed their gratitude towards the teachers by giving short speeches. Students performed cultural activities like songs, recite etc. on this special occasion.