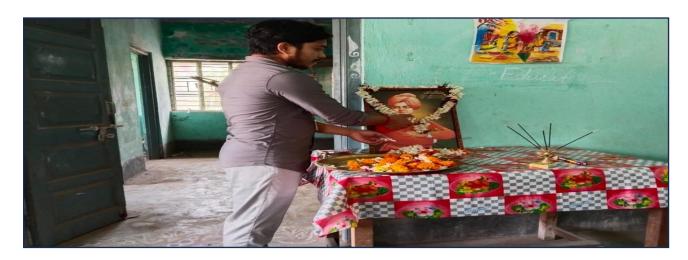

#### **Summary:**

Department of Education celebrated Swami Vivekananda Birth Day on 13rd of January 2023 with great enthusiasm. The whole programme was organised by the students of our Department. The teachers and students gathered in the Education Department to celebrate the Vivekananda Birth Day or National Youth day. The Department Room No H1 was beautifully decorated with flowers, pictures. A warm welcome at the Education Department gate with flowers and pictures.

The programme started at 11 a.m. with a prayer song. Prof. Haripada Dhara, Head of the Department presided over the function. He put a garland on the photograph of <a href="Swami Vivekananda">Swami Vivekananda</a> to pay him homage. Then Prof. Amit Das give a short lecture about the Vivekananda life style and his sacrifice of our society in India.